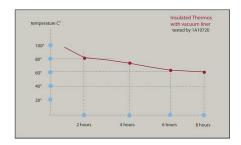

## The SMART Stainless Steel Thermos 3 cups (23.75 oz.) 1A10720

Premium SMART Stainless Steel Insulated Thermos offers 3 cups capacity, 180° lid opening, vacuum sealed insulation, and dishwasher-safe convenience for modern, practical dining.

- Insulated Thermos
- Contact free self-serve table side or room service
- Designed for any cold beverage
- 18/10 Stainless Steel
- Vacuum sealed
- 3 cup / 23.75 oz
- Lid can open 180°
- · Dishwasher safe for easy sterilizing
- Product Dimensions: 4.5" x 7.5" x 8" / 115 x 191 x 204 mm
- Product Weight: 2 lb / .9 kg
- Box Dimensions: 11" x 11" x 11" / 280 x 280 x 280 mm
- Box Weight: 3 lb / 1.4 kg