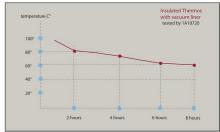

## The SMART Stainless Steel Thermos 4.25 cup (33.75 oz.) 1A10820

SMART Stainless Steel 4.25 cup (33.75 oz.) Insulated Thermos offers contact-free self-serve, vacuum sealing, and easy access for cold beverages, with a dishwasher-safe lid.

- Insulated Thermos
- · Contact free self-serve table side or room service
- Designed for any cold beverage
- 18/10 Stainless Steel
- Vacuum sealed
- 4.25 cup / 33.75 oz
- Lid can open 180°
- · Dishwasher safe for easy sterilizing
- Product Dimensions: 5" x 8" x 8.5" / 127 x 204 x 216 mm
- Product Weight: 2 lb / .9 kg
- Box Dimensions: 11" x 11" x 11" / 280 x 280 x 280 mm
- Box Weight: 3 lb / 1.4 kg