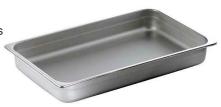

## Deep Well Full Size Oblong Food Pan, 18-10 Stainless Steel, 4" deep 1A11101135

Say hello to our Deep Well Full Size Oblong Food Pan, a game-changer in the kitchen! Its 4" deep GN pan design allows for an increased capacity of food--12.5 qt/12 ltr to be precise. Plus, it's oven safe, steam table & chafer safe.

- 4" deep GN pan
- Capacity 12.5 qt / 12 ltr
- Heavy gauge Stainless steel
- · Dish washer safe for sterilizing
- Oven safe, Steam table & chafer safe
- Fits any standard rectangle chafer or steam table
- Product Dimensions: 20.875" x 12.875" x 4" / 531 x 328 x 102 mm
- Product Weight: 4 lb / 1.8 kg
- Box Dimensions: 26" x 17" x 5" / 661 x 432 x 127 mm
- Box Weight: 6 lb / 2.8 kg