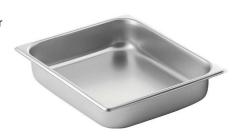

## The 1/2 Oblong Food Pan, Stainless Steel 1A11102

Our 1/2 Oblong Stainless Steel Food Pan is designed to bring ease and efficiency into your kitchen. This standard 1/2 size GN pan features a substantial capacity of 4.2 qt / 4 ltr, perfect for cooking up a storm. Made from heavy gauge Stainless steel, it promises long-lasting usage.

- Standard 1/2 size GN pan
- · Capacity 4.2 qt / 4 ltr
- Heavy gauge Stainless steel
- Dish washer safe
- Fits any standard rectangle chafer, or steam table
- Product Dimensions: 12.875" x 10.5" x 2.5" / 328 x 267 x 64 mm
- Product Weight: 2 lb / .9 kg
- Box Dimensions: 15" x 15" x 6" / 381 x 381 x 153 mm
- Box Weight: 3 lb / 1.4 kg
- NSF approved (certified and listed by Tiger Company Ltd, Item 11102)