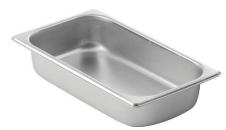

## 1/3 Oblong Food Pan, Stainless Steel 1A11103

The 1/3 Oblong Stainless Steel Food Pan is a versatile, oven-safe, and dish washer-friendly pan with a 2.6 qt/2.5 ltr capacity. It's compatible with standard rectangle chafers, steam tables, and Smart square chafers, making cooking smoother and enjoyable.

• Capacity 2.6 qt / 2.5 ltr

• Heavy gauge Stainless steel

• Dish washer safe

• Fits standard rectangle chafer & steam table

• Oven safe

· Works with any Smart square chafer

• Product Dimensions: 12.875" x 7" x 2.5" / 328 x 178 x 64 mm