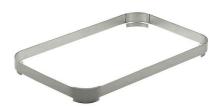

## Oblong Food Pan Adapter Ring, Stainless Steel 1A11119

The Oblong Food Pan Adapter Ring is a durable, 18/10 Stainless Steel chafer adapter that converts standard rectangle chafers for 4" deep pans. It's dishwasher-friendly and compatible with 1A17510, 1A1434D, or 1A1231CH models, providing numerous kitchen advantages.

- · Oblong Food Pan Adapter Ring
- Converts standard rectangle chafer to accept 4" deep pan
- 18/10 Stainless Steel
- Dish washer safe
- Compatible with 1A17510, 1A1434D or 1A1231CH
- Product Dimensions: 18.25" x 16.25" x 3.25" / 464 x 413 x 83 mm
- Product Weight: 2 lb
- Box Dimensions: 21" x 18" x 5"
- Box Weight: 3 lb