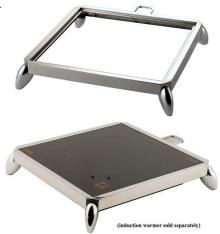

## SMART Adapter for the Built-In Induction Warmer Unit 1A11120RVS

The Smart Adapter is a high-quality 18/10 stainless steel tool with a low-profile induction stand for uniform heating and precise cooking. It's compatible with 1A11758110V, 1A11758230V, or 1AP1414625, and allows easy dishwasher-free cleanup after cooking.

- · Low Profile Induction Stand
- 18/10 Stainless Steeel
- Dish Washer Safe "without the induction"
- Compatible with 1A11758110V, 1A11758230V or 1AP1414625
- Product Dimensions: 15" x 15" x 3.25" / 381 x 381 x 64 mm
- Product Weight: 4 lb
- Box Dimensions:17" x 17" x 6"
- Box Weight: 5 lb