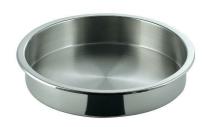

## Large Full Size Round Food Pan, Stainless Steel 1A11201

This Full Size Large Round Stainless Steel Food Pan is a reliable and robust kitchen essential made from 18/10 stainless steel. With a large volume of 6.9 qts, it is compatible with Smart models 1A15701, 1A15704, 1A15301, 1A15300, 1A15801, 1A17610, 1A1444D, and 1A1241CH.

- · Standard Round Chafer Pan
- 18/10 Stainless Steel
- 6.9 qt / 6.5 ltr
- · Dish washer safe, for easy sterilizing
- · Compatible with Standard full size round chafers
- Compatible with Smart 1A15701, 1A15704, 1A15301, 1A15300, 1A15801, 1A17610, 1A1444D, 1A1241CH
- Product Dimensions: 15" x 15" x 2.5" / 381 x 381 x 64 mm
- Product Weight: 3 lb / 1.4 kg
- Box Dimensions: 17" x 17" x 6" / 432 x 432 x 153 mm
- Box Weight: 6 lb / 2.8 kg
- NSF approved (certified and listed by Tiger Company Ltd, Item 1A11201)