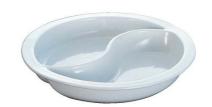

- Standard Round Porcelain Yin-Yang Divided Food Pan
- 6.3 qt / 6.0 ltr
- · Dish washer safe, for easy sterilizing
- Compatible with Smart 1A15701, 1A15704, 1A15301, 1A15300, 1A15801, 1A17610, 1A1444D, 1A1241CH
- Product Dimensions: 15.5" x 15.5" x 2.5" / 394 x 394 x 64 mm
- Product Weight: 7 lb / 3.2 kg
- Box Dimensions: 18" x 18" x 5" / 458 x 458 x 127 mm
- Box Weight: 9 lb / 4.1 kg