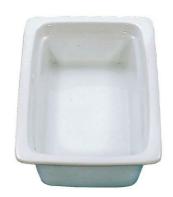

## The 1/3 Oblong Food Pan, Porcelain 1A11208

Experience effortless serving with our Standard 1/3 GN Porcelain Food Pan, a 2-liter capacity, compatible with Smart chafers and rectangle chafers. Made from durable porcelain, it ensures even heat distribution and retention, and is dishwasher and oven-safe.

- Standard 1/3 GN Porcelain Food Pan
- · Capacity 2 qt / 2 ltr
- Dish washer & Oven safe
- Compatible with Smart chafers 1A15706135, 1A15707136, 1A15700, 1A15703, 1A15601, 1A15600, 1A15800, 1A17510, 1A1434D, 1A1231CH or any standard rectangle chafer
- Product Dimensions: 7" x 13" x 2.5" / 178 x 331 x 64 mm
- Product Weight: 3.5 lb / 1.6 kg
- Box Dimensions: 16" x 16" x 6" / 407 x 407 x 153 mm
- Box Weight: 5 lb / 2.3 kg