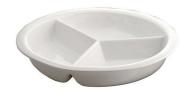

## The 1/3 Divided Round Food Pan, Porcelain, Large 1A11217

Large 1/3 Divided Round Porcelain Food Pan holds 6 quarts, oven-safe, and dishwasher-safe, allowing versatile cooking and versatile serving options for various dishes.

- Standard Size Round Porcelain Food Pan Divided Three Ways
- 6 qt / 5.68 ltr total
- 2 qt / 1.9 ltr per compartment
- · Dish washer safe, for easy
- Oven safe
- Compatible with Smart 1A15701, 1A15704, 1A15301, 1A15300, 1A15801, 1A17610, 1A1444D, 1A1241CH
- Product Dimensions: 15.5" x 15.5" x 2.5" / 394 x 394 x 64 mm
- Product Weight: 7 lb
- Box Dimensions: 26" x 17" x 5" / 61 x 432 x 127 mm
- Box Weight: 9 lb / 4.1 kg