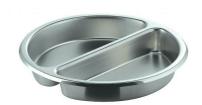

## Medium Round 1/2 Divided Food Pan, Stainless Steel 1A11222

Upgrade your kitchen with the Medium Round Half Pan, a durable, oven and dishwasher-safe pan with a 4 qt capacity and a neat half split. It works well with Smart 1A15702, 1A15705, 1A15303, 1A15302, and 1A15901.

- Medium Round Half Pan
- · Capacity 4 qt / 3.78 ltr
- · Capacity per side 2 qt / 1.89 ltr
- Dish washer & Oven safe
- Compatible with Smart 1A15702, 1A15705, 1A15303, 1A15302, 1A15901
- Product Dimensions: 12.5" x 12.5" x 2.25" / 318 x 318 x 58 mm
- Product Weight: 2 lb
- Box Dimensions: 14" x 14" x 6" / 356 x 356 x 153 mm
- Box Weight: 4 lb / 1.8 kg