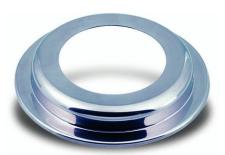

## Large Round Soup Station Lid, Stainless Steel 1A11228

The Large Round Stainless Steel Soup Station Lid is a versatile, durable, and stylish adapter for round chafers, ensuring easy post-event clean-up and style. Made from 18/10 stainless steel.

- Large Round Soup Station Adapter
- · Designed to convert a round chafer to a soup station
- 18/10 quality stainless steel
- · Dish washer safe
- Compatible with Smart 1A15701, 1A15704, 1A15301, 1A15300, 1A15801, 1A17610, 1A1444D, 1A1241CH
- Product Dimensions: 15.5" x 15.5" x 2.25" / 394 x 394 x 58 mm
- Product Weight: 2 lb
- Box Dimensions: 16" x 16" x 6" / 407 x 407 x 153 mm
- Box Weight: 3 lb / 1.4 kg