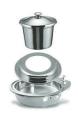

## Large Round Soup Station Kit, Stainless Steel 1A11228SET

The Large Round Soup Station Adapter Set transforms round chafers into stylish soup stations, featuring an adapter ring and high-capacity bucket. Made from 18/10 quality stainless steel, it's durable and easy to clean in the dishwasher.

- Large Round Soup Station Adapter Set
- · Set includes the adapter ring and soup bucket
- · Designed to convert a round chafer to a soup station
- Capacity 4.4 qt / 4.2 ltr
- 18/10 quality stainless steel
- · Dish washer safe
- Compatible with Smart 1A15701, 1A15704, 1A15301, 1A15300, 1A15801, 1A17610, 1A1444D, 1A1241CH
- Product Dimensions: 15.5" x 15.5" x 10" / 394 x 394 x 254 mm
- Product Weight: 4 lb
- Box Dimensions: 16" x 16" x 10" / 407 x 407 x 254 mm
- Box Weight: 5 lb / 2.3 kg