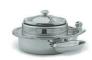

## Large Round Soup Station Kit, Stainless Steel 1A11228SET

The Large Round Soup Station Adapter Set transforms round chafers into stylish soup stations, featuring an adapter ring and high-capacity bucket. Made from 18/10 quality stainless steel, it's durable and easy to clean in the dishwasher.

- Large Round Soup Station Adapter Set
- · Set includes the adapter ring and soup bucket
- · Designed to convert a round chafer to a soup station
- Capacity 4.4 qt / 4.2 ltr
- 18/10 quality stainless steel
- · Dish washer safe
- Compatible with Smart 1A15701, 1A15704, 1A15301, 1A15300, 1A15801, 1A17610, 1A1444D, 1A1241CH
- Product Dimensions: 15.5" x 15.5" x 10" / 394 x 394 x 254 mm
- Product Weight: 4 lb
- Box Dimensions: 16" x 16" x 10" / 407 x 407 x 254 mm
- Box Weight: 5 lb / 2.3 kg