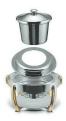

## Large Round Soup Station Kit, Stainless Steel 1A11228SET

The Large Round Soup Station Adapter Set transforms round chafers into stylish soup stations, featuring an adapter ring and high-capacity bucket. Made from 18/10 quality stainless steel, it's durable and easy to clean in the dishwasher.

- Large Round Soup Station Adapter Set
- · Set includes the adapter ring and soup bucket
- · Designed to convert a round chafer to a soup station
- Capacity 4.4 qt / 4.2 ltr
- 18/10 quality stainless steel
- · Dish washer safe
- Compatible with Smart 1A15701, 1A15704, 1A15301, 1A15300, 1A15801, 1A17610, 1A1444D, 1A1241CH
- Product Dimensions: 15.5" x 15.5" x 10" / 394 x 394 x 254 mm
- Product Weight: 4 lb
- Box Dimensions: 16" x 16" x 10" / 407 x 407 x 254 mm
- Box Weight: 5 lb / 2.3 kg