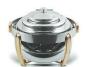

## Large Round Soup Station Kit, Stainless Steel 1A11228SET

The Large Round Soup Station Adapter Set transforms round chafers into stylish soup stations, featuring an adapter ring and high-capacity bucket. Made from 18/10 quality stainless steel, it's durable and easy to clean in the dishwasher.

- Large Round Soup Station Adapter Set
- · Set includes the adapter ring and soup bucket
- · Designed to convert a round chafer to a soup station
- Capacity 4.4 qt / 4.2 ltr
- 18/10 quality stainless steel
- · Dish washer safe
- Compatible with Smart 1A15701, 1A15704, 1A15301, 1A15300, 1A15801, 1A17610, 1A1444D, 1A1241CH
- Product Dimensions: 15.5" x 15.5" x 10" / 394 x 394 x 254 mm
- Product Weight: 4 lb
- Box Dimensions: 16" x 16" x 10" / 407 x 407 x 254 mm
- Box Weight: 5 lb / 2.3 kg