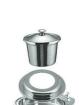

## Medium Round Soup Station Kit, Stainless Steel 1A11238SET

The Medium Round Soup Station Adapter Set simplifies serving by converting a medium round chafer into a soup station. It includes an adapter ring and a soup bucket, with a generous capacity of 4.4 qt/4.2 ltr. Made from 18/10 quality stainless steel, it's dishwasher safe for easy cleanup after parties.

- Medium Round Soup Station Adapter Set
- · Set includes the adapter ring and soup bucket
- Designed to convert a round medium chafer to a soup station
- Capacity 4.4 qt / 4.2 ltr
- 18/10 quality stainless steel
- · Dish washer safe
- Compatible with Smart 1A15702, 1A15705, 1A15303, 1A15302, 1A15901
- Product Dimensions: 13" x 13" x 10" / 331 x 331 x 254 mm
- Product Weight:
- Box Dimensions: 14" x 14" x 10" / 356 x 356 x 254 mm
- Box Weight: 5 lb / 2.3 kg