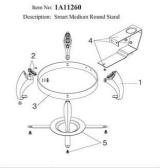

Smart Medium Round Stand with removable base, 18/10 stainless steel, versatile for canned fuel and Smart induction, features fuel cup holder.

SMART

| # | Item Number | Description                          | EA   |
|---|-------------|--------------------------------------|------|
| 1 | 1A11261240  | Leg, screws included                 | 1 EA |
| 2 | 1A11261260  | Receiver pad, screws included        | 1 EA |
| 3 | 1A11260210  | Round Frame                          | 1 EA |
| 4 | 1A11260330  | Back Supporter, screws included      | 1EA  |
| 5 | 1A11260300  | Burner Holder Frame, screws included | 1EA  |