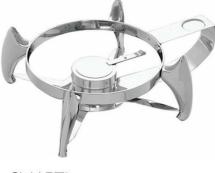

## The SMART Medium Round Removable Base, Stainless Steel 1A11260

Smart Medium Round Stand with removable base, 18/10 stainless steel, versatile for canned fuel and Smart induction, features fuel cup holder.

Smart Medium Round Stand with removable base, 18/10 stainless steel, versatile for canned fuel and Smart induction, features fuel cup holder.

SMART

| # | Item Number | Description                          | EA   |
|---|-------------|--------------------------------------|------|
| 1 | 1A11261240  | Leg, screws included                 | 1 EA |
| 2 | 1A11261260  | Receiver pad, screws included        | 1 EA |
| 3 | 1A11260210  | Round Frame                          | 1 EA |
| 4 | 1A11260330  | Back Supporter, screws included      | 1EA  |
| 5 | 1A11260300  | Burner Holder Frame, screws included | 1EA  |