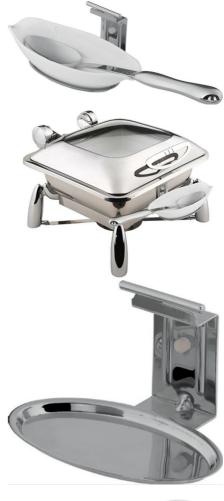

## SMART W Detachable Serving Spoon Holder Set, Stainless Steel & Porcelain 1A11272

The SMART W Spoon Holder Set is an efficient platform and spoon holder for Smart W Chafers, made of 18/10 stainless steel. It features a porcelain spoon holder for aesthetics and is dishwasher safe, making it an essential addition to your kitchen.

- Platform & Spoon Holder for all Smart W Chafers
- Platform 18/10 quality stainless steel
- Spoon holder is porcelain
- Dishwasher safe

• Compatible with all Smart W Chafers 1A15700, 1A15701, 1A15702, 1A15703, 1A15704, 1A15705, 1A15706135, 1A15707135

- Product Dimensions: 8" x 5" x 5" / 204 x 127 x 127 mm
- Product Weight: .75 lb. / .35 kg
- Box Dimensions: 9" x 6" x 6" / 229 x 153 x 153 mm
- Box Weight: 2 lb / .9 kg