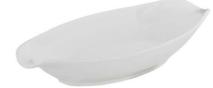

## SMART W Detachable Serving Spoon Holder Set, Stainless Steel & Porcelain 1A11272

The SMART W Spoon Holder Set is an efficient platform and spoon holder for Smart W Chafers, made of 18/10 stainless steel. It features a porcelain spoon holder for aesthetics and is dishwasher safe, making it an essential addition to your kitchen.

- Platform & Spoon Holder for all Smart W Chafers
- Platform 18/10 quality stainless steel
- Spoon holder is porcelain
- Dishwasher safe

• Compatible with all Smart W Chafers 1A15700, 1A15701, 1A15702, 1A15703, 1A15704, 1A15705, 1A15706135, 1A15707135