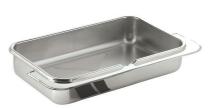

## The Oblong Dripless Water Pan, Stainless Steel 1A11307

The Oblong Dripless Water Pan is a professional-grade, 18/10 heavy gauge stainless steel standard rectangle dripless water pan for roll top chafers. It is compatible with canned fuels and any standard dripless rectangle or oblong roll top chafer, enhancing catering prowess.

- Standard Rectangle Dripless Water Pan for Roll Top Chafers
- 18/10 heavy gauge quality stainless steel
- · Can work with canned fuel
- · Compatible with any standard dripless rectangle/oblong roll top chafer
- Product Dimensions: 24.25" x 14.75" x 5" / 616 x 375 x 127 mm
- Product Weight: 7 lb / 3.17 kg
- Box Dimensions: 26" x 17" x 5" / 661 x 432 x 127 mm
- Box Weight: 7 lb / 3.2 kg