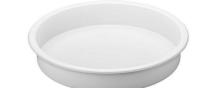

## Large Full Size Round Food Pan, Stainless Steel, Porcelain Coated 1A11315WHT

The Large Full Size Round Food Pan is a standard round chafer pan made of 18/10 heavy gauge stainless steel, with a white porcelain coating. It's perfect for hosting large catered events and compatible with Smart 1A15300, 1A15301, 1A15701, 1A15801, 1A17610, 1A1444D, and 1A1241CH models.

- Standard Round Chafer Food Pan
- 18/10 heavy gauge quality stainless steel
- · Coated with a white porcelain
- Capacity 6.9 qt / 6.5 ltr
- Compatible with Smart 1A15300, 1A15301, 1A15701, 1A15704, 1A15801, 1A17610, 1A1444D, 1A1241CH
- · Compatible with any standard round chafer
- Product Dimensions: 14" x 14" x 2.5" / 356 x 356 x 64 mm
- Product Weight: 3 lb / 1.36 kg
- Box Dimensions: 16" x 16" x 4" / 407 x 407 x 102 mm
- Box Weight: 4 lb / 1.8 kg