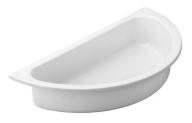

## Large 1/2 Size Round Food Pan, Stainless Steel Porcelain Coated, set of 2 1A11317WHT

Elevate cooking with Standard Size Large Round Half Pans, featuring two individual pans, 18/10 stainless steel construction, glossy white porcelain coating, and dishwasher and oven-friendly capabilities.

- Standard Size Large Round Half Pan
- Two halves of a pan rather than a divided pan
- · Coated with a white porcelain
- Capacity 5.7 qt / 5.4 ltr
- Capacity per side 2.85 qt / 2.7 ltr
- 18/10 quality stainless steel
- Dish washer and Oven safe
- Compatible with Smart 1A15701, 1A15704, 1A15301, 1A15300, 1A15801, 1A17610, 1A1444D, 1A1241CH
- Product Dimensions: 16" x 8" x 3"
- Product Weight: 3 lb
- Box Dimensions: 16" x 9" x 4" / 407 x 229 x 102 mm
- Box Weight: 3 lb / 1.4 kg"