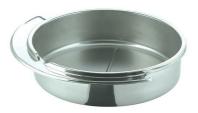

## Large Round Dripless Water Pan, Stainless Steel 1A11401200

Our Large Round Stainless Steel Dripless Water Pan is a standard round dripless pan for roll top chafers, made from 18/10 heavy gauge stainless steel. It maintains shape under heat and holds water for long hours, making it an adaptable addition to your kitchen equipment.

- Standard Round Dripless Water Pan for Roll Top Chafers
- 18/10 heavy gauge quality stainless steel
- · Can work with canned fuel
- · Compatible with any standard round dripless rolltop chafer
- Product Dimensions: 18" x 17.25" x 5" / 458 x 439 x 127 mm
- Product Weight: 4 lb / 1.81 kg
- Box Dimensions: 22" x 20" x 7" / 559 x 508 x 178 mm
- Box Weight: 6 lb / 2.8 kg