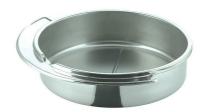

## Large Round Cladded Dripless Water Pan, Stainless Steel 1A11401200CLD

Large Round Cladded Stainless Steel Dripless Water Pan offers innovative, practical design for roll top chafers, ensuring even heat and low energy cooking, compatible with all chafers.

- Standard Round Dripless Water Pan for Roll Top Chafers
- · Cladded underside to make low energy induction ready
- Even heat (no hot spots)
- 18/10 heavy gauge quality stainless steel
- Can work with canned fuel or low energy induction
- · Compatible with any standard round dripless rolltop chafer
- Product Dimensions: 18" x 17.25" x 5" / 458 x 439 x 127 mm
- Product Weight: 5 lb / 2.27 kg
- Box Dimensions: 22" x 20" x 7" / 559 x 508 x 178 mm
- Box Weight: 8 lb / 3.6 kg