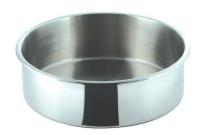

## The Large Round Cladded Water Pan, Stainless Steel 1A11401CLD

Large Round Cladded Water Pan offers superior functionality, durability, and convenience, made from 18/10 stainless steel, with induction-ready feature and seamless fit.

- · Large Round Cladded Water Pan
- Fits most standard round roll top chafers
- · Cladded pan is induction ready
- Even heat (no hot spots)
- Heavy gage 18/10 quality Stainless Steel
- Product Dimensions: 14" x 14" x 4.5" / 356 x 356 x 115 mm
- Product Weight: 4 lb / 1.81 kg
- Box Dimensions: 17" x 17" x 6" / 432 x 432 x 153 mm
- Box Weight: 8 lb / 3.6 kg
- NSF approved (certified and listed by Tiger Company Ltd, Item 1A11401)