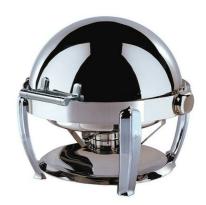

## The Large Odin Round Roll Top Chafing Dish w/ Chrome Plated Legs, Stainless Steel 1A1241CH

Large Odin Round Roll Top Chafer offers style and functionality, made from 18/10 stainless steel, with a robust capacity, water recycling lid, insulated handle, and low energy induction capability.

- · Odin Round Roll Top Chafer
- 18/10 quality stainless steel
- Capacity 6.9 qt / 6.5 Lt
- · Water recycling lid
- Insulated handle
- Fuel cup ready
- · Low energy induction capable
- · Uses standard round pans
- Product Dimensions: 19.75" x 19.75" x 17.5" / 50.17 x 50.17 x 44.45 cm
- Product Weight: 34 lb / 15.4 kg
- Box Dimensions: 23" x 23" x 15" / 585 x 585 x 381 mm
- Box Weight: 34 lb / 15.4 kg