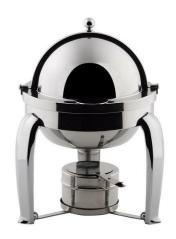

## The Odin Mini Chafer w/ Chrome Plated Legs & Porcelain Insert, Stainless Steel 1A12920CH

The Odin Mini Chafer is a stylish dining set with 18/10 stainless steel, Chrome Plated Legs, and a 1 qt capacity. It features a water pan and mini food pan, is dishwasher safe, and offers sophisticated dining.

- Mini Chafer
- 18/10 quality stainless steel
- Capacity 1 qt / 1.05 lt
- Has water pan & mini food pan
- Use tea candle in fuel cup holder
- · Roll back or lift off lid
- · Dish washer safe pan & water pan
- Product Dimensions: 9" x 8" x 12.25" / 22.86 x 20.32 x 31.12 cm
- Product Weight: 5 lb / 2.27 kg
- Box Dimensions: 14" x 14" x 14" / 356 x 356 x 356 mm
- Box Weight: 11 lb / 5 kg