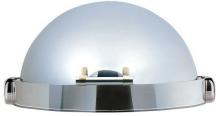

## The Large Odin Round Roll Top Drop-In Chafing Dish, Stainless Steel 1A1444D

The Large Odin Round Roll Top Drop-In Chafing Dish is a durable, stylish, and 18/10 stainless steel dish that maximizes space and style. It features insulated handles, a condensation recycling system, and supports low energy induction.

- Flush Mount Round Roll Top Chafer
- Condensation recycling system
- Insulated handle
- 18/10 quality stainless steel
- · Standard round pans
- · Canned fuel ready
- · Low energy induction capable
- Capacity 6.9 qt / 6.5 ltr
- Product Dimensions: 19.75" x 19.75" x 16" / 50.17 x 50.17 x 40.64 cm
- Product Weight: 27 lb / 12.24 kg
- Box Dimensions: 23" x 23" x 15" / 585 x 585 x 381 mm
- Box Weight: 21 lb / 9.5 kg