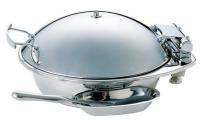

## The Large SMART Round Chafing Dish, Stainless Steel 1A15300

Enhance your culinary setup with the Large Smart Round Chafing Dish, a stainless steel chafing dish with a 6.9 qt capacity and auto-close lid. It features a water recycling pan, insulated handle, and lift tab for easy extraction.

Enhance your culinary setup with the Large Smart Round Chafing Dish, a stainless steel chafing dish with a 6.9 qt capacity and auto-close lid. It features a water recycling pan, insulated handle, and lift tab for easy extraction.