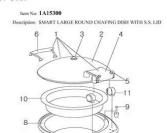

(shown with optional spoon holder)

| Reference | Item Number | Description                                                                                  | Ea/Set |
|-----------|-------------|----------------------------------------------------------------------------------------------|--------|
| 1         | LA15300100  | Smart Large Round Solid Lid Assembly                                                         | 1 EA   |
| 2         | IA15300200  | Smart Large Round Solid Lid ONLY                                                             | LEA    |
| 3         | IA15300130  | Smart Steam Hole Kit                                                                         | 1 SET  |
| 4         | 1A15300HSG  | Smart Complete Hinge Assembly with Housing and<br>Mechanism for IA15300, IA15303 and IA15600 | 1 SET  |
| 5         | 1A15300MKT  | Smart Hinge Rebuild Kit for 1A15300, 1A15303 and<br>1A15600                                  | 1 EA   |
| 6         | 1A15300140  | Smart Handle ONLY for 1A15300, 1A15301, 1A15302 and<br>1A15303                               | TEA    |
| 7         | 1A15300300  | Back Support with Leveling Foot for All Smart Series<br>Chafers, screws included             | LEA    |
| 8         | IA15300400  | Large Round Water Pan for 1A15300 and 1A15301                                                | 1 EA   |
| 9         | LA15300340  | Smart Chafer Pan Push Pin                                                                    | 1 EA   |
| 10        | LA11201     | Large Round Food Pan                                                                         | 1 EA   |
| -11       | 1A15301M40  | Smart Chafer Hinge Receiver                                                                  | 1 SET  |