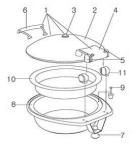

Item No: 1A15302
Description: SMART MEDIUM ROUND CHAFING DISH WITH S.S. LII

| Reference | Item Number | Description                                                                  | Ea/Set |
|-----------|-------------|------------------------------------------------------------------------------|--------|
| 1         | IA15302100  | Smart Medium Round Solid Lid Assembly                                        | 1 EA   |
| 2         | IA15302200  | Smart Medium Solid Lid ONLY                                                  | 1 EA   |
| 3         | IA15300130  | Smart Steam Hole Kit                                                         | 1 SET  |
| 4         | 1A15302HSG  | Smart Complete Hinge Assembly with Housing and<br>Mechanism for 1A15302      | 1 SET  |
| 5         | 1A15302MKT  | Smart Hinge Rebuild Kit for 1A15302                                          | 1 EA   |
| 6         | 1A15300140  | Smart Handle ONLY for 1A15300, 1A15301, 1A15302 and<br>1A15303               | 1 EA   |
| 7         | 1A15300300  | Back Support with Leveling Foot for All Smart Series<br>Chafers, with screws | 1 EA   |
| 8         | 1A15302400  | Med Round Water Pan for 1A15302 and 1A15303                                  | 1 EA   |
| 9         | IA15300340  | Smart Chafer Pan Push Pin                                                    | 1 EA   |
| 10        | LA11202     | Medium Round Food Pan                                                        | 1 EA   |
| 11        | LA15301M40  | Smart Chafer Hinge Receiver                                                  | 1 SET  |