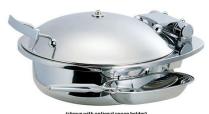

## The Medium SMART Round Chafing Dish, Stainless Steel 1A15302

Experience premium dining with the Medium Smart Round Chafing Dish, made of 18/10 stainless steel, featuring a solid lid, auto-close lid, insulated handle, water recycling, and lift tab for easy removal.

Experience premium dining with the Medium Smart Round Chafing Dish, made of 18/10 stainless steel, featuring a solid lid, auto-close lid, insulated handle, water recycling, and lift tab for easy removal.