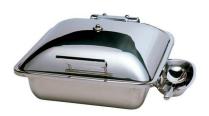

## The SMART Square Chafing Dish w/ Stainless Steel Lid, Stainless Steel 1A15600

Experience luxury culinary equipment with the Smart Square Chafing Dish, made from 18/10 stainless steel, featuring a square induction lid, uniform heat distribution, and a 2/3 GN food pan.

Experience luxury culinary equipment with the Smart Square Chafing Dish, made from 18/10 stainless steel, featuring a square induction lid, uniform heat distribution, and a 2/3 GN food pan.

| Reference | Item Number | Description                                                                                  | Ea/Set |
|-----------|-------------|----------------------------------------------------------------------------------------------|--------|
| 1         | LA1530100   | Smart Square Solid Lid Assembly                                                              | LEA    |
| 2         | 1A15301200  | Smart Square Solid Lid ONLY                                                                  | LEA    |
| 3         | 1A15300130  | Smart Steam Hole Kit                                                                         | 1 SET  |
| 4         | 1A15300HSG  | Smart Complete Hinge Assembly with Housing and<br>Mechanism for 1A15300, 1A15303 and 1A15600 | 1 SET  |
| 5         | 1A15300MKT  | Smart Hinge Rebuild Kit for 1A15300, 1A15303<br>and 1A15600                                  | LEA    |
| 6         | 1A15600140  | Smart Handle ONLY for 1A15600 and 1A15601                                                    | 1 EA   |
| 7         | 1A15300300  | Back Support with Leveling Foot for All Smart<br>Series Chafers, screws included             | LEA    |
| 8         | 1A15600400  | Square Water Pan for 1A15600 and 1A15601                                                     | LEA    |
| 9         | LA15300340  | Smart Chafer Pan Push Pin                                                                    | LEA    |
| 10        | 1A11104     | 2/3 Oblong Food Pan                                                                          | LEA    |
| 11        | 1A15301M40  | Smart Chafer Hinge Receiver                                                                  | 1 SET  |