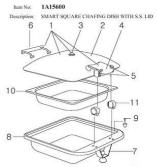

Experience luxury culinary equipment with the Smart Square Chafing Dish, made from 18/10 stainless steel, featuring a square induction lid, uniform heat distribution, and a 2/3 GN food pan.

| Reference | Item Number | Description                                                                                  | Ea/Set |
|-----------|-------------|----------------------------------------------------------------------------------------------|--------|
| 1         | LA1530100   | Smart Square Solid Lid Assembly                                                              | LEA    |
| 2         | 1A15301200  | Smart Square Solid Lid ONLY                                                                  | LEA    |
| 3         | 1A15300130  | Smart Steam Hole Kit                                                                         | 1 SET  |
| 4         | 1A15300HSG  | Smart Complete Hinge Assembly with Housing and<br>Mechanism for 1A15300, 1A15303 and 1A15600 | 1 SET  |
| 5         | 1A15300MKT  | Smart Hinge Rebuild Kit for 1A15300, 1A15303<br>and 1A15600                                  | LEA    |
| 6         | 1A15600140  | Smart Handle ONLY for 1A15600 and 1A15601                                                    | 1 EA   |
| 7         | 1A15300300  | Back Support with Leveling Foot for All Smart<br>Series Chafers, screws included             | LEA    |
| 8         | 1A15600400  | Square Water Pan for 1A15600 and 1A15601                                                     | LEA    |
| 9         | LA15300340  | Smart Chafer Pan Push Pin                                                                    | LEA    |
| 10        | 1A11104     | 2/3 Oblong Food Pan                                                                          | LEA    |
| 11        | 1A15301M40  | Smart Chafer Hinge Receiver                                                                  | 1 SET  |