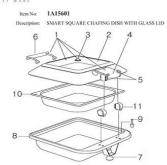

| Reference | Item Number | Description                                                                         | Ea/Set |
|-----------|-------------|-------------------------------------------------------------------------------------|--------|
| 1         | LA15601100  | Smart Square Glass Lid Assembly                                                     | 1 EA   |
| 2         | LA15601200  | Smart Square Glass Lid ONLY                                                         | 1 EA   |
| 3         | LA15300130  | Smart Steam Hole Kit                                                                | 1.SET  |
| 4         | IA1530HISG  | Smart Complete Hinge Assembly with Housing and<br>Mechanism for 1A15301 and 1A15601 | 1 SET  |
| 5         | 1A15301MKT  | Smart Hinge Rebuild Kit for 1A15301 and 1A15601                                     | 1 EA   |
| 6         | LA15600140  | Smart Handle ONLY for 1A15600 and 1A15601                                           | 1 EA   |
| 7         | 1A15300300  | Back Support with Leveling Foot for All Smart Series<br>Chafers, screws included    | 1 EA   |
| 8         | 1A15600400  | Square Water Pan for 1A15600 and 1A15601                                            | 1 EA   |
| 9         | LA15300340  | Smart Chafer Pan Push Pin                                                           | 1 EA   |
| 10        | LA11104     | 2/3 Ohlong Food Pan                                                                 | 1 EA   |
| 11        | LA15301M40  | Smart Chafer Hinge Receiver                                                         | 1 SET  |