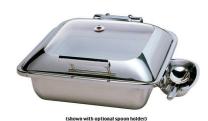

## SMART Square Stainless Steel Chafing Dish w/ Glass Lid 1A15601

Smart Square Stainless Steel Chafing Dish with Glass Lid offers class and functionality at dinner parties, with a generous capacity, auto-close lid, water recycling, and insulated handle for safety and durability.

Smart Square Stainless Steel Chafing Dish with Glass Lid offers class and functionality at dinner parties, with a generous capacity, auto-close lid, water recycling, and insulated handle for safety and durability.