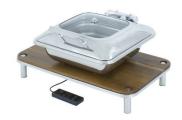

## Domino Rectangle Wood Induction Set with Smart Square Chafer 1A15601RW

The Domino Rectangle Wood Induction Set is a modern dining experience with a square stainless steel chafer, insulated handle, auto-close lid, water recycling technology, and a lift tab for easy pan removal. It holds a standard 2/3 GN food pan and is perfect for any occasion.

The Domino Rectangle Wood Induction Set is a modern dining experience with a square stainless steel chafer, insulated handle, auto-close lid, water recycling technology, and a lift tab for easy pan removal. It holds a standard 2/3 GN food pan and is perfect for any occasion.