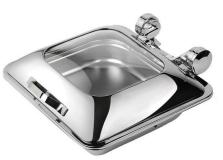

## The SMART W Square Chafing Dish w/ Glass Lid, Stainless Steel 1A15700

The Smart W Square Chafing Dish with Glass Lid is a stylish and functional cookware piece with an efficient square induction chafer and auto-close glass lid. Made of 18/10 quality stainless steel, it has a 2/3 GN food pan with a 5.8 qt/5.5 ltr capacity.

The Smart W Square Chafing Dish with Glass Lid is a stylish and functional cookware piece with an efficient square induction chafer and auto-close glass lid. Made of 18/10 quality stainless steel, it has a 2/3 GN food pan with a 5.8 qt/5.5 ltr capacity.