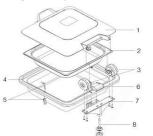

## SMART

Item No: 1A15700
Description: SMART W SQUARE CHAFING DISH WITH GLASS LID

| Reference | Item Number | Description                                                               | Ea/Set |
|-----------|-------------|---------------------------------------------------------------------------|--------|
| - 1       | 1A15700100  | Smart W Square Glass Lid with Handle                                      | 1 EA   |
| 2         | 1A11104     | 2/3 Oblong Food Pan                                                       | 1 EA   |
| 3         | 1A15700HSG  | Smart W Complete Hinge Assembly Set for 1A15700, 1A15701<br>& 1A15707135  | 1 SET  |
|           | 1A15700MKT  | Smart W Hinge Damper Replacement Set for 1A15700,<br>1A15701 & 1A15707135 | 1 SET  |
| 4         | 1A15700400  | Smart W Square Water Pan                                                  | LEA    |
| 5         | 1A15700350  | Smart W Chafer Pan Push Pin                                               | 1 EA   |
| 6         | IA15700301  | Smart W Chafer Water Channel                                              | 1 EA   |
| 7         | LA15700302  | Smart W Oblong & Square Back Support, screws included                     | 1 EA   |
| 8         | LA15700303  | Smart W Leveling Foot                                                     | 1 EA   |