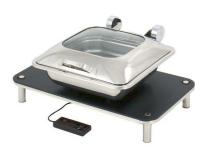

## Domino Rectangle Black Induction Set with Smart W Square Chafer 1A15700RP

The Domino Rectangle Black Induction Set and Smart W Square Chafer elevate table presentation with their sleek black phenolic platform and 5.8 qt/5.5 ltr capacity standard 2/3 GN food pan. Made of 18/10 stainless steel, it features a low energy Induction warmer, auto-close glass lid, water recycling system, and cladded water pan for hot, delicious meals.

The Domino Rectangle Black Induction Set and Smart W Square Chafer elevate table presentation with their sleek black phenolic platform and 5.8 qt/5.5 ltr capacity standard 2/3 GN food pan. Made of 18/10 stainless steel, it features a low energy Induction warmer, auto-close glass lid, water recycling system, and cladded water pan for hot, delicious meals.