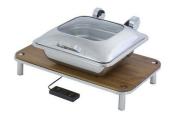

## Domino Rectangle Wood Induction Set with Smart W Square Chafer 1A15700RW

The Domino Rectangle Wood Induction Set with Smart W Square Chafer is a functional and ecofriendly appliance with a 5.8 qt capacity and a unique stand. It features a low-energy induction warmer, no hot spots, and is easy to maintain and transport, adding convenience and style to your buffet.

The Domino Rectangle Wood Induction Set with Smart W Square Chafer is a functional and ecofriendly appliance with a 5.8 qt capacity and a unique stand. It features a low-energy induction warmer, no hot spots, and is easy to maintain and transport, adding convenience and style to your buffet.