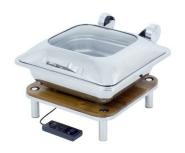

## Domino Square Wood Induction Set with Smart W Square Chafer 1A15700SW

The Domino Square Wood Induction Set with Smart W Square Chafer is a versatile dine-ware set with a stainless steel chafer, auto-close glass lid, and lift tab for easy removal. With a 5.8 qt/5.5 ltr capacity, it features a stunning Domino square wood platform and a low-energy induction warmer for efficient, sustainable operation.

The Domino Square Wood Induction Set with Smart W Square Chafer is a versatile dine-ware set with a stainless steel chafer, auto-close glass lid, and lift tab for easy removal. With a 5.8 qt/5.5 ltr capacity, it features a stunning Domino square wood platform and a low-energy induction warmer for efficient, sustainable operation.