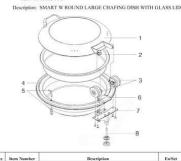

SMART

Item No: 1A15701

| Reference | Item Number | Description                                                               | Ea/Set |
|-----------|-------------|---------------------------------------------------------------------------|--------|
| Ĩ.        | 1A15701100  | Smart W Large Round Glass Lid with Handle                                 | 1 EA   |
| 2         | 1A11201     | Large Round Food Pan                                                      | 1 EA   |
| 3         | 1A15700HSG  | Smart W Complete Hinge Assembly Set for 1A15700, 1A15701<br>& 1A15707135  | 1 SET  |
|           | 1A15700MKT  | Smart W Hinge Damper Replacement Set for 1A15700,<br>1A15701 & 1A15707135 | 1 SET  |
| 4         | LA15701400  | Smart W Large Round Water Pan                                             | I EA   |
| 5         | LA15700350  | Smart W Chafer Pan Push Pin                                               | 1 EA   |
| 6         | IA15700301  | Smart W Chafer Water Channel                                              | 1 EA   |
| 7         | 1A15701302  | Smart W Round Back Support, screws included                               | 1 EA   |
| 8         | LA15700303  | Smart W Leveling Foot                                                     | 1 EA   |