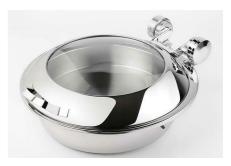

## The Large SMART W Round Chafing Dish w/ Glass Lid, Stainless Steel 1A15701

The Large Smart W Round Chafing Dish is a durable, state-of-the-art induction chafer made of 18/10 stainless steel. It features a full-size round food pan, auto-close glass lid, and a water pan with water recycling. It ensures uniform heating without hot spots and comes in a carton with a total weight of 18 lbs

The Large Smart W Round Chafing Dish is a durable, state-of-the-art induction chafer made of 18/10 stainless steel. It features a full-size round food pan, auto-close glass lid, and a water pan with water recycling. It ensures uniform heating without hot spots and comes in a carton with a total weight of 18 lbs