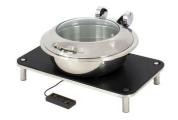

## Domino Rectangle Black Induction Set with Smart W Large Round Chafer 1A15701RP

The Domino Rectangle Black Induction Set and Smart W Large Round Chafer revolutionize buffet routines with a 6.9 qt/6.5 ltr round food pan, auto-close glass lid, low energy induction warmer, 18/10 quality stainless steel construction, and easy-to-use lift tab for easy pan removal.

The Domino Rectangle Black Induction Set and Smart W Large Round Chafer revolutionize buffet routines with a 6.9 qt/6.5 ltr round food pan, auto-close glass lid, low energy induction warmer, 18/10 quality stainless steel construction, and easy-to-use lift tab for easy pan removal.