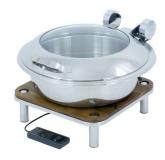

## Domino Square Wood Induction Set with Smart W Large Round Chafer 1A15701SW

Experience elegance with the Domino Square Wood Induction Set and Smart W Large Round Chafer, made from 18/10 stainless steel. This chafer features a 6.9 qt round food pan, auto-close glass lid, water recycling system, cladded water pan, and lift tab for easy removal.

Experience elegance with the Domino Square Wood Induction Set and Smart W Large Round Chafer, made from 18/10 stainless steel. This chafer features a 6.9 qt round food pan, auto-close glass lid, water recycling system, cladded water pan, and lift tab for easy removal.