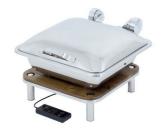

## Domino Square Wood Induction Set with Smart W Square Chafer 1A15703SW

The Domino Square Wood Induction Set with Smart W Square Chafer is a durable, 18/10 stainless steel set that fits a standard 2/3 GN food pan with a capacity of 5.8 qt. It uses low energy, evenly heating food without hot spots, and features a soft auto-close lid and lift tab for easy removal.

The Domino Square Wood Induction Set with Smart W Square Chafer is a durable, 18/10 stainless steel set that fits a standard 2/3 GN food pan with a capacity of 5.8 qt. It uses low energy, evenly heating food without hot spots, and features a soft auto-close lid and lift tab for easy removal.