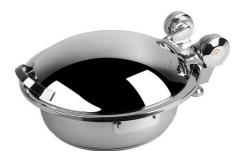

## The Medium SMART W Round Chafing Dish, w/ Stainless Steel Lid, Stainless Steel 1A15705

Elevate your dining experience with the Medium Smart W Round Chafing Dish, a durable 18/10 stainless steel induction chafer with a 4.8 qt capacity. It features a soft auto-close lid, lift tab for easy food removal, and a cladded water pan for no hot spots.

Elevate your dining experience with the Medium Smart W Round Chafing Dish, a durable 18/10 stainless steel induction chafer with a 4.8 qt capacity. It features a soft auto-close lid, lift tab for easy food removal, and a cladded water pan for no hot spots.