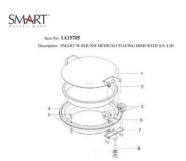

| Reference | Item Number | Description                                       | Ea/Set |
|-----------|-------------|---------------------------------------------------|--------|
| 1         | 1A15705100  | Smart W Medium Round Solid Lid with Handle        | 1 EA   |
| 2         | 1A11202     | Medium Round Food Pan                             | 1 EA   |
| 3         | 1A15705BSG  | Smart W Complete Hinge Assembly Set for 1A15705   | 1 SET  |
|           | IA15705MKT  | Smart W Hinge Damper Replacement Set. for 1A15705 | LSET   |
| 4         | 1A15702400  | Smart W Medium Round Water Pan                    | 1 EA   |
| - 5       | 1A15700350  | Smart W Chafer Pan Push Pin                       | 1 EA   |
| 6         | 1A15700301  | Smart W Chafer Water Channel                      | 1 EA   |
| 7         | 1A15701302  | Smart W Round Back Support, screws included       | 1 EA   |
| 8         | 1A15700303  | Smart W Leveling Foot                             | LEA    |