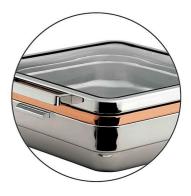

## Rose Gold Accent Band for Square T-Collection Chafer 1A15800100RGD

Let your deluxe T-Collection chafer shimmer anew with this PVD Rose Gold Accent Band. Rendered from 18/10 quality stainless steel, it perfectly fits the Square 1A15800 T-Collection chafer, changing its look instantly. It also features a water recycling ring for boosted efficiency.

Let your deluxe T-Collection chafer shimmer anew with this PVD Rose Gold Accent Band. Rendered from 18/10 quality stainless steel, it perfectly fits the Square 1A15800 T-Collection chafer, changing its look instantly. It also features a water recycling ring for boosted efficiency.