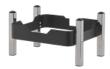

## T-Collection Square Chafer with Stainless Steel Accent Band 1A15800CHO

Discover the elegance of serving with the T-Collection Square Induction Chafer! Designed with an 18/10 quality stainless steel accent band, it is equipped with a glass lid and a cladded water pan for a no-hot-spot operation. It can conveniently hold a 2/3 GN food pan up to a capacity of 5.8 qt or even up to an 8 qt capacity with a 4" deep pan.

Discover the elegance of serving with the T-Collection Square Induction Chafer! Designed with an 18/10 quality stainless steel accent band, it is equipped with a glass lid and a cladded water pan for a no-hot-spot operation. It can conveniently hold a 2/3 GN food pan up to a capacity of 5.8 qt or even up to an 8 qt capacity with a 4" deep pan.



## **Accessories**



1A11281

T-Collection Square Stackable Base