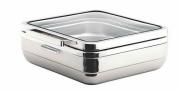

## T-Collection Square Chafer with Stainless Steel Accent Band 1A15800CHO

Discover the elegance of serving with the T-Collection Square Induction Chafer! Designed with an 18/10 quality stainless steel accent band, it is equipped with a glass lid and a cladded water pan for a no-hot-spot operation. It can conveniently hold a 2/3 GN food pan up to a capacity of 5.8 qt or even up to an 8 qt capacity with a 4" deep pan.

Discover the elegance of serving with the T-Collection Square Induction Chafer! Designed with an 18/10 quality stainless steel accent band, it is equipped with a glass lid and a cladded water pan for a no-hot-spot operation. It can conveniently hold a 2/3 GN food pan up to a capacity of 5.8 qt or even up to an 8 qt capacity with a 4" deep pan.