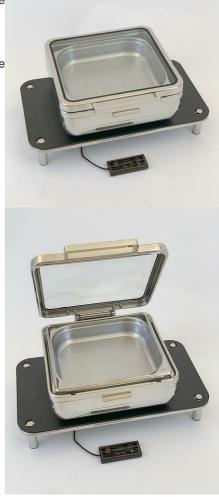

## Domino Rectangle Black Induction Set with T-Collection Square Chafer 1A15800CHORP

The Domino Rectangle Black Induction Set with T-Collection Square Chafer offers buffet elegance with a 2/3 GN food pan, water recycling feature, and cladded water pan. Crafted from 18/10 stainless steel, it ensures consistent warming and eco-friendly warming.

The Domino Rectangle Black Induction Set with T-Collection Square Chafer offers buffet elegance with a 2/3 GN food pan, water recycling feature, and cladded water pan. Crafted from 18/10 stainless steel, it ensures consistent warming and eco-friendly warming.