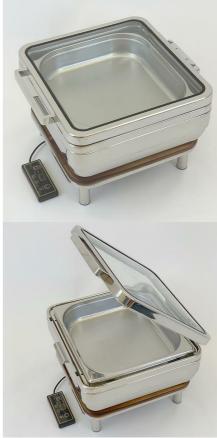

## Domino Square Wood Induction Set with T-Collection Square Chafer 1A15800CHOSW

The Domino Square Wood Induction Set with T-Collection Square Induction Chafer is a luxurious and practical dining set, featuring an 18/10 stainless steel chafer, stop-motion glass lid, low-energy induction warmer, and a 4" deep pan. Its high-end allure and practicality are enhanced by water recycling and a cladded water pan.

The Domino Square Wood Induction Set with T-Collection Square Induction Chafer is a luxurious and practical dining set, featuring an 18/10 stainless steel chafer, stop-motion glass lid, low-energy induction warmer, and a 4" deep pan. Its high-end allure and practicality are enhanced by water recycling and a cladded water pan.