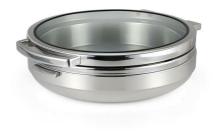

## T-Collection Round Chafer with Stainless Steel Accent Band 1A15801CHO

The T-Collection Round Induction Chafer, complete with a stainless steel accent band, offers toptier performance and luxurious aesthetics. Crafted from 18/10 quality stainless steel, it features a functional stop-motion lid and a cladded water pan that eliminates hot spots.

The T-Collection Round Induction Chafer, complete with a stainless steel accent band, offers toptier performance and luxurious aesthetics. Crafted from 18/10 quality stainless steel, it features a functional stop-motion lid and a cladded water pan that eliminates hot spots.