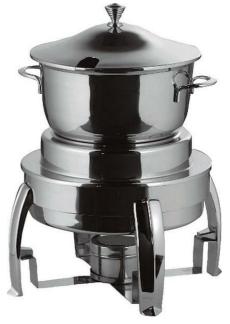

## The Odin Soup Urn w/ Chrome Plated Legs, Stainless Steel 1A16500CH

Elevate your kitchen with the Odin 2 Gallon Soup Urn, made of durable 18/10 stainless steel and chrome-plated legs. With a ladle cut-out lid and handles, it's easy to clean and refill. Choose canned fuel or induction heating for a generous capacity, perfect for parties and events.

• Odin 2 Gallon Soup Urn

· Capacity: 2 gal / 10 ltr

• 18/10 quality stainless steel

· Hinged lid with cutout for ladle

· Handles for easy cleaning and refilling

· Canned fuel or induction heater ready

• Urn Dimensions: 13.5" x 13.5" x 20" / 343 x 343 x 508 mm