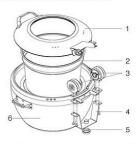

Smart W 2 Gallon Soup Urn is a stylish, durable, and eco-friendly 2-gallon capacity induction-ready urn with a unique cladded bottom, water recycling, and dishwasher-safe soup bucket.

Item No: 1A16800

| Reference | Item Number | Description                                                                     | Ea/Set |
|-----------|-------------|---------------------------------------------------------------------------------|--------|
| 1         | 1A15702100  | Smart W Medium Round Glass Lid with Handle                                      | LEA    |
| 2         | 1A16800230  | Smart W Soup Urn Bucket                                                         | LEA    |
| 3         | 1A15702HSG  | Smart W Complete Hinge Assembly Set for 1A15702,<br>1A15703, 1A15704 & 1A16800  | 1 SET  |
|           | 1A15702MKT  | Smart W Hinge Damper Replacement Set for 1A15702,<br>1A15703, 1A15704 & 1A16800 | 1 SET  |
| 4         | 1A16800302  | Smart W Soup Urn Back Support                                                   | LEA    |
| 5         | 1A15700303  | Smart W Leveling Foot                                                           | LEA    |
| 6         | 1A16800400  | Smart W Soup Urn Water Pan                                                      | LEA    |