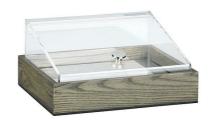

## T-Collection Small Wood Cold Display 1A18931002

Crafted from premium, sustainable wood, the T-Collection Half G/N Size Wood Cold Display is designed to showcase your chilled delicacies in style. With a weight of 10lb, it is compact and has a minimalist design. With its crystal-clear glass front, it adds a touch of sophistication to any space.

- T-Collection Small Wood Cold Display
- Includes: 1ea ash wood tray, 1ea ice pack, 1ea 18/10 stainless steel tray, 1ea silicone mat, and 1ea acrylic cover
- · Keeps food chilled for up to 4 hours
- Product Dimensions:
- Product Weight:
- · Box Dimensions:
- Box Weight: