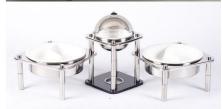

- · Domino sauce chafer
- · Designed to hold a small volume of sauces
- 1 qt / 1.05 Ltr
- Use a tea Candle to heat the water pan
- Made of 18/10 quality stainless steel
- · Lid can roll back or be removed
- · Comes with a porcelain food pan
- Legs can interconnect to other Domino stands
- · Easy to clean
- Product Dimensions: 10" x 10" x 12.5" / 254 x 254 x 318 mm
- Product Weight: 12 lb / 5.5 kg
- Box Dimensions: 14" x 14" x 15" / 356 x 356 x 381 mm
- Box Weight: 13 lb / 5.9 kg