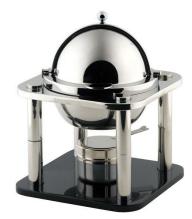

## Domino Sauce Chafer, Stainless Steel 1A19401180

The Domino Sauce Chafer is a must-have kitchen tool for sauce lovers, holding 1 qt of sauces and requiring only a tea candle to heat. Made from 18/10 quality stainless steel, it features an elegant porcelain food pan and easy functionality.

- · Domino sauce chafer
- · Designed to hold a small volume of sauces
- 1 qt / 1.05 Ltr
- Use a tea Candle to heat the water pan
- Made of 18/10 quality stainless steel
- · Lid can roll back or be removed
- · Comes with a porcelain food pan
- Legs can interconnect to other Domino stands
- · Easy to clean
- Product Dimensions: 10" x 10" x 12.5" / 254 x 254 x 318 mm
- Product Weight: 12 lb / 5.5 kg
- Box Dimensions: 14" x 14" x 15" / 356 x 356 x 381 mm
- Box Weight: 13 lb / 5.9 kg