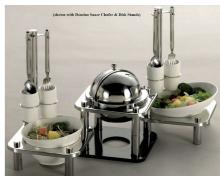

- · Domino sauce chafer
- · Designed to hold a small volume of sauces
- 1 qt / 1.05 Ltr
- Use a tea Candle to heat the water pan
- Made of 18/10 quality stainless steel
- · Lid can roll back or be removed
- · Comes with a porcelain food pan
- Legs can interconnect to other Domino stands
- · Easy to clean
- Product Dimensions: 10" x 10" x 12.5" / 254 x 254 x 318 mm
- Product Weight: 12 lb / 5.5 kg
- Box Dimensions: 14" x 14" x 15" / 356 x 356 x 381 mm
- Box Weight: 13 lb / 5.9 kg