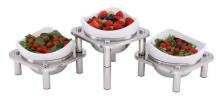

## Small Triple Bowl Cold Display Set 1A1940283NSF

Compact Small Triple Bowl Cold Display Set, made from cast aluminum with NSF coating, features 18/10 stainless steel frame, self-chilling, generous capacity, and multi-serving options.

- The bowls are cast aluminum with an NSF coating
- The frames are solid 18/10 quality heavy gage stainless steel
- The pan that hold the ice under the bowl is also 18/10 stainless steel
- · The legs can connect to other Domino stands to create a multiple setting
- · Self-chilling with no power
- · Can be set up to take much less space
- Capacity 1.3 qt / 1.25 Ltr. each
- · All Dish washer safe
- Product Dimensions: 10" x 31" x 8" / 254 x 788 x 204 mm
- Product Weight: 21 lb / 9.6 kg
- Box Dimensions: 13" x 13" x 13" / 331 x 331 x 331 mm
- Box Weight: 22 lb / 10 kg