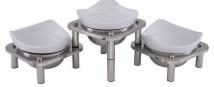

## Small Triple Bowl Cold Display Set 1A1940283NSF

Compact Small Triple Bowl Cold Display Set, made from cast aluminum with NSF coating, features 18/10 stainless steel frame, self-chilling, generous capacity, and multi-serving options.

- The bowls are cast aluminum with an NSF coating
- The frames are solid 18/10 quality heavy gage stainless steel
- The pan that hold the ice under the bowl is also 18/10 stainless steel
- · The legs can connect to other Domino stands to create a multiple setting
- · Self-chilling with no power
- · Can be set up to take much less space
- Capacity 1.3 qt / 1.25 Ltr. each
- · All Dish washer safe
- Product Dimensions: 10" x 31" x 8" / 254 x 788 x 204 mm
- Product Weight: 21 lb / 9.6 kg
- Box Dimensions: 13" x 13" x 13" / 331 x 331 x 331 mm
- Box Weight: 22 lb / 10 kg