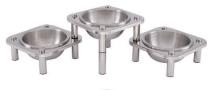

## Small Triple Bowl Cold Display Set 1A1940283NSF

Compact Small Triple Bowl Cold Display Set, made from cast aluminum with NSF coating, features 18/10 stainless steel frame, self-chilling, generous capacity, and multi-serving options.

- The bowls are cast aluminum with an NSF coating
- The frames are solid 18/10 quality heavy gage stainless steel
- The pan that hold the ice under the bowl is also 18/10 stainless steel
- · The legs can connect to other Domino stands to create a multiple setting
- · Self-chilling with no power
- · Can be set up to take much less space
- Capacity 1.3 qt / 1.25 Ltr. each
- · All Dish washer safe
- Product Dimensions: 10" x 31" x 8" / 254 x 788 x 204 mm
- Product Weight: 21 lb / 9.6 kg
- Box Dimensions: 13" x 13" x 13" / 331 x 331 x 331 mm
- Box Weight: 22 lb / 10 kg